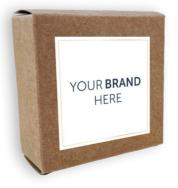

#### 2. Customise your label

- Square cardboard box (68x68x30mm)
- 2 labels with 4 color printing

#### **CLEANSING BAR · 80G**

- Gentle hygiene with comfort feeling
- Hypoallergenic
- Soap free

<u>+</u>whitelabe

**Packaging solutions** [illustrative examples] Square cardboard box with 2 labels (4 color printing)