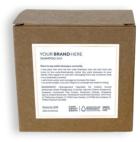

#### 2. Customise your label

- Square cardboard box (68x68x30mm)
- 2 labels with 4 color printing

#### CONDITIONER · 60G

- Nourishing and protection
- Improves hair strands manageability
- Enriched with almond oil

Packaging solutions [illustrative examples] Square cardboard box + interior barrier paper with 2 labels (4 color printing) White abe