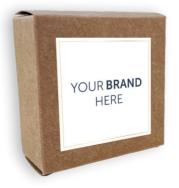

#### 2. Customise your label

- Square cardboard box (68x68x30mm)
- 2 labels with 4 color printing

#### **CLEANSING BAR · 80G**

- Gentle hygiene with comfort feeling
- Hypoallergenic
- Soap free

<u>+</u>whitelabe

**Packaging solutions** [illustrative examples] Square cardboard box with 2 labels (4 color printing)