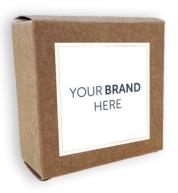

#### 2. Customise your label

- Square cardboard box (68x68x30mm)
- 2 labels with 4 color printing

#### **CLEANSING BAR · 80G**

- Gentle hygiene with comfort feeling
- Hypoallergenic
- Soap free

<u>+</u>whitelabe

**Packaging solutions** [illustrative examples] Square cardboard box with 2 labels (4 color printing)