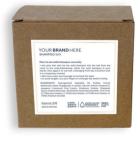

#### CONDITIONER · 60G

- Nourishing and protection
- Improves hair strands manageability
- Enriched with almond oil

Packaging solutions [illustrative examples] Square cardboard box + interior barrier paper with 2 labels (4 color printing) White abe