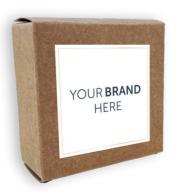

#### 2. Customise your label

- Square cardboard box (68x68x30mm)
- 2 labels with 4 color printing

#### **CLEANSING BAR · 80G**

- Gentle hygiene with comfort feeling
- Hypoallergenic
- Soap free

<u>+</u>whitelabe

**Packaging solutions** [illustrative examples] Square cardboard box with 2 labels (4 color printing)