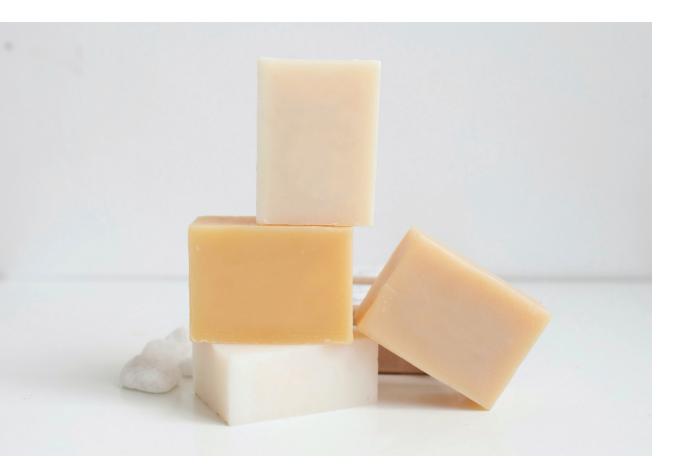

### Hands & Body

SOAP · 90G

- Cleanses and nourishes
- Foam and creamy
- Available references: moisturising, exfoliating, karité butter, sweet almond, lavender and coconut & honey.