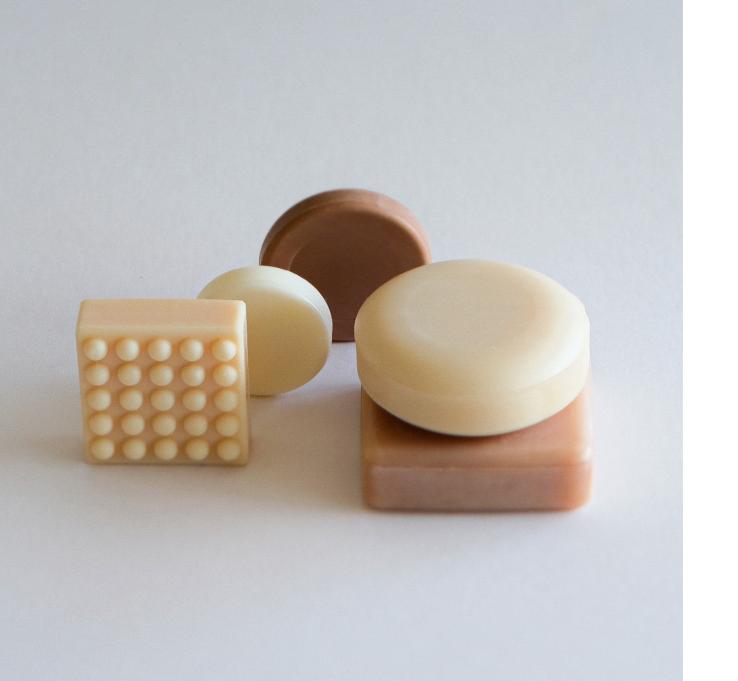

Customize your product.

## Select:

- 1. base
- 2. color
- 3. mold
- 4. enrichments and fragrances
- 5. packaging

| WEIGHT      | MINIMUM ORDER QUANTITIES (MOQ) |
|-------------|--------------------------------|
| 15 - 30 g.  | 10 000 units.                  |
| 31 - 59 g.  | 7 500 units.                   |
| 60 - 300 g. | 3 000 units.                   |

## **Customize** your product.

| ١ | <b>^/</b> □ | M    | ATED | I A I | 175  | YOUR | IDE  | A C |
|---|-------------|------|------|-------|------|------|------|-----|
| ١ | VV =        | 1417 |      | IAL   | .1∠⊏ | TOUR | くリレヒ | AS  |

## 3. mold

Define the shape and size of your product.

We have more than 50 molds, available, from 15g to 300g.

| round          |
|----------------|
| oval           |
| square         |
| rectangular    |
| custom shape** |